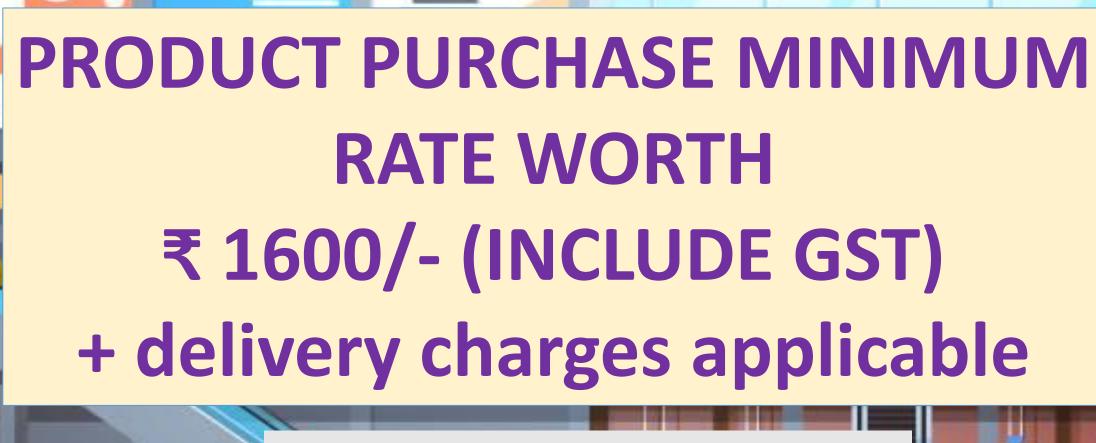

## **INCOME DETAIL**

|   | SR NO | PER PRODUCT (₹ 1500) | Direct Team        | Product                  |
|---|-------|----------------------|--------------------|--------------------------|
|   | 1     | 15 %                 | 5                  | ₹ 1,125 OR product       |
|   | 2     | 5 %                  | 25                 | ₹ 1,825 OR product       |
|   | 3     | 4 %                  | 125                | ₹ 7,500 OR product       |
| i | 4     | 2 %                  | 625                | ₹ 18,750 OR product      |
|   | 5     | 1 %                  | 3,125              | ₹ 46,875 OR product      |
|   | 6     | 1 %                  | 15,625             | ₹ 2,34,375 OR product    |
|   | 7     | 1 %                  | 78,125             | ₹ 11,71,875 OR product   |
| ۱ | 8     | 1 %                  | 3,90,625           | ₹ 58,59,375 OR product   |
| , | 9     | 0.50 %               | 19,53,125          | ₹ 1,46,48,437 OR product |
|   | 10    | 0.50 %               | 97,65,625          | ₹ 7,32,42,187 OR product |
|   |       |                      | THE REAL PROPERTY. |                          |