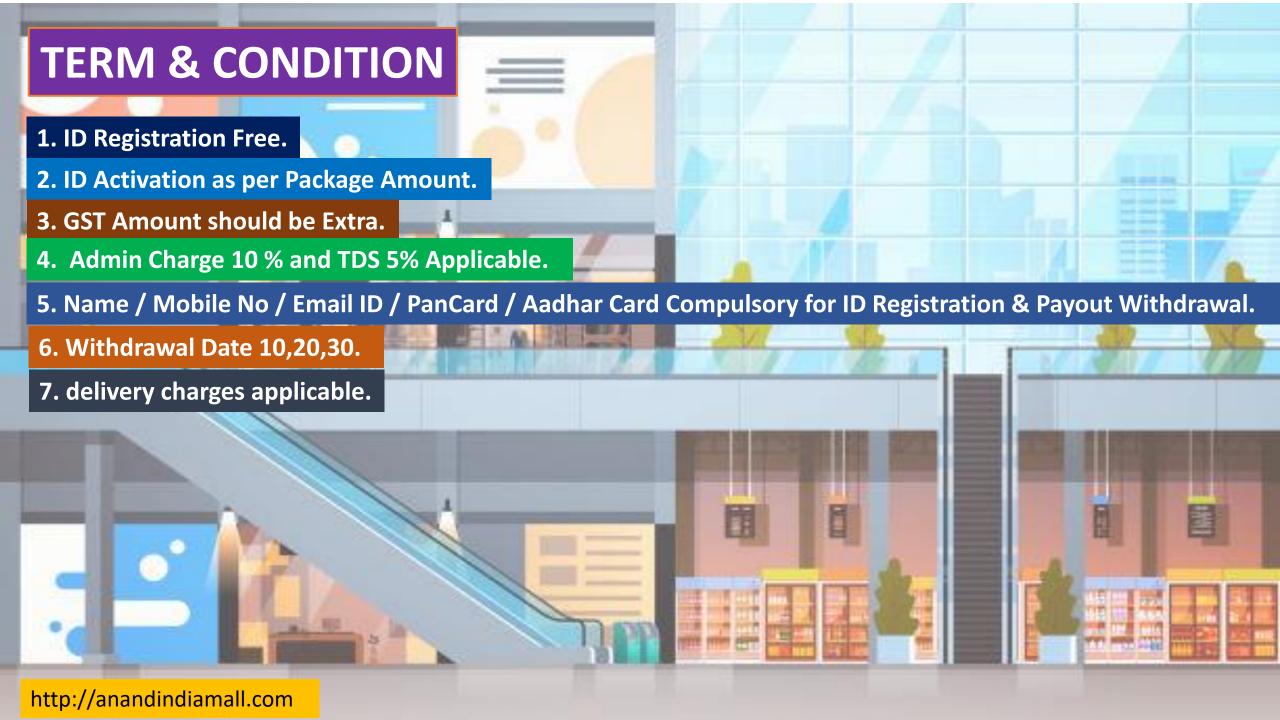

ANAND INDIA MALL which started its operations in the year 2023, is now going to becoming a leading Marketing Company dealing in world class Tourism & Product. It is constantly growing at a phenomenal rate every year. The growth rate in itself speaks volumes about the quality of the Services, the marketing plan and the management that has been able to deliver such a rewarding and sustainable system.