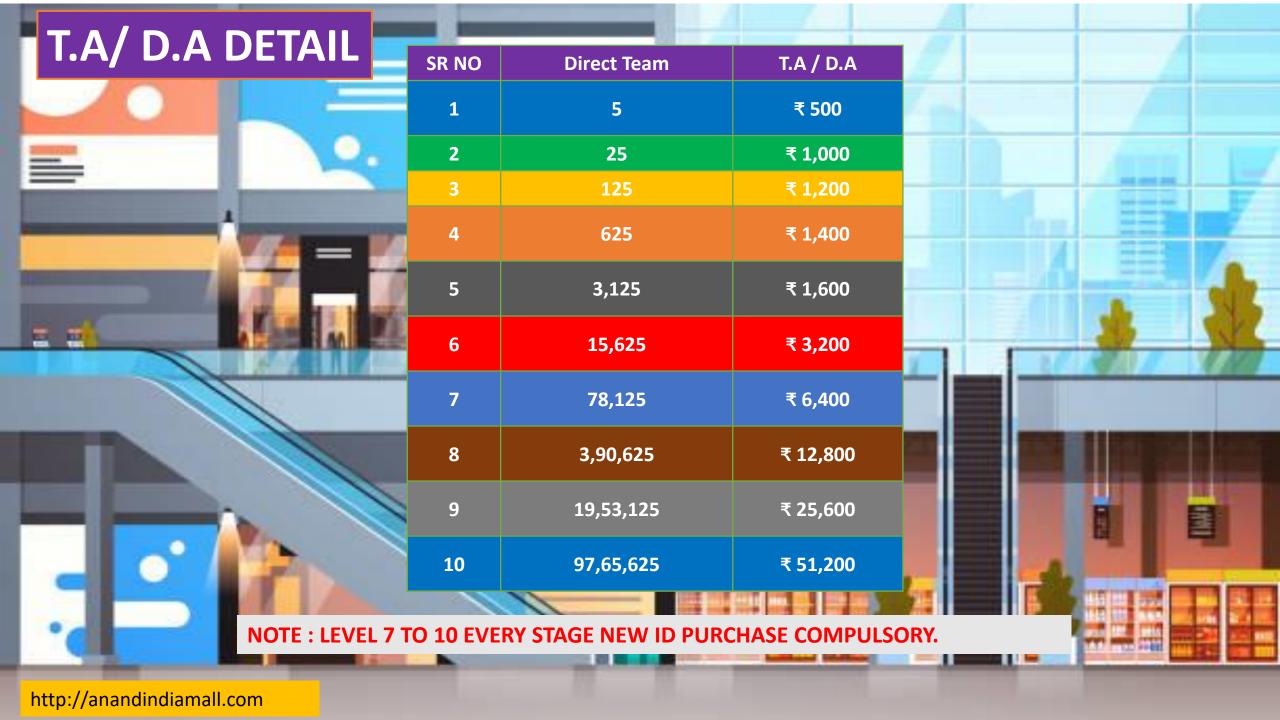

**NOTE: LEVEL 5 TO 10 EVERY STAGE NEW ID PURCHASE COMPULSORY.** 

http://anandindiamall.com