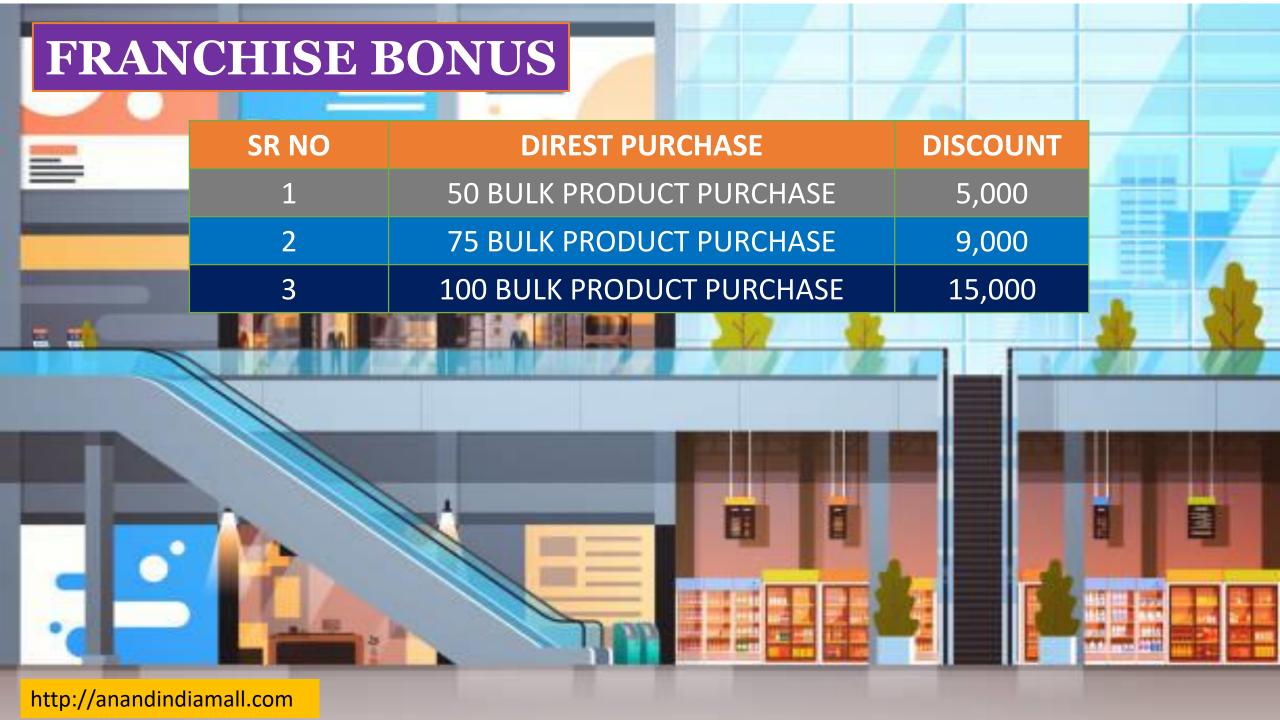

ANAND INDIA MALL which started its operations in the year 2023, is now going to becoming a leading Marketing Company dealing in world class Tourism & Product. It is constantly growing at a phenomenal rate every year. The growth rate in itself speaks volumes about the quality of the Services, the marketing plan and the management that has been able to deliver such a rewarding and sustainable system.