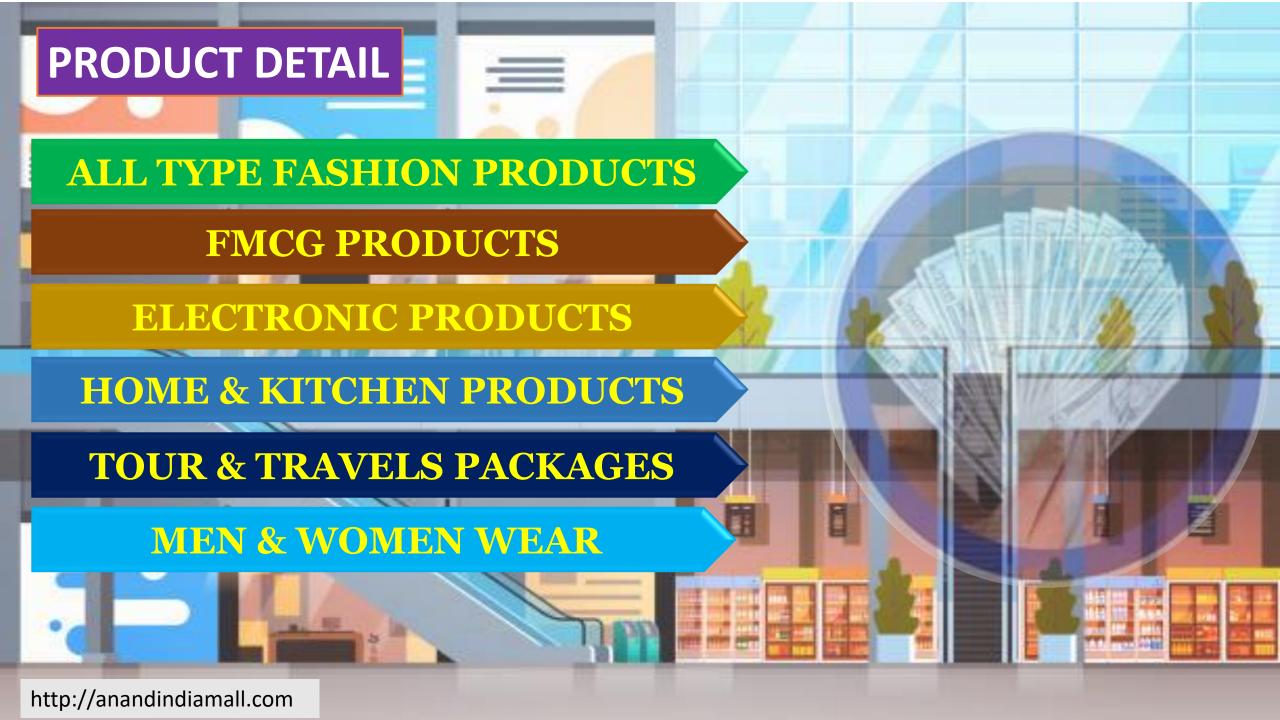

ANAND INDIA MALL which started its operations in the year 2023, is now going to becoming a leading Marketing Company dealing in world class Tourism & Product. It is constantly growing at a phenomenal rate every year. The growth rate in itself speaks volumes about the quality of the Services, the marketing plan and the management that has been able to deliver such a rewarding and sustainable system.

**ANAND INDIA MALL** believes in empowering its members with the opportunity to lead their lives on their own terms. With the motto of spreading Atma Nirbhar Bharat, i.e. spreading Economical growth through wealth & wellness, ANAND INDIA MALL. has continued to enrich the lives of everyone who is a part of the company and those who believe in its SERVICES.















**JOINING PRODUCT** 

**MENS SHIRT KIT (3PCS)** 

**SAREE (3PCS)** 









SAMPLE PRODUCT ONLY



## **INCOME DETAIL**

|   | SR NO | PER PRODUCT (₹ 1500) | Direct Team        | Product                  |
|---|-------|----------------------|--------------------|--------------------------|
|   | 1     | 15 %                 | 5                  | ₹ 1,125 OR product       |
|   | 2     | 5 %                  | 25                 | ₹ 1,825 OR product       |
|   | 3     | 4 %                  | 125                | ₹ 7,500 OR product       |
| i | 4     | 2 %                  | 625                | ₹ 18,750 OR product      |
|   | 5     | 1 %                  | 3,125              | ₹ 46,875 OR product      |
|   | 6     | 1 %                  | 15,625             | ₹ 2,34,375